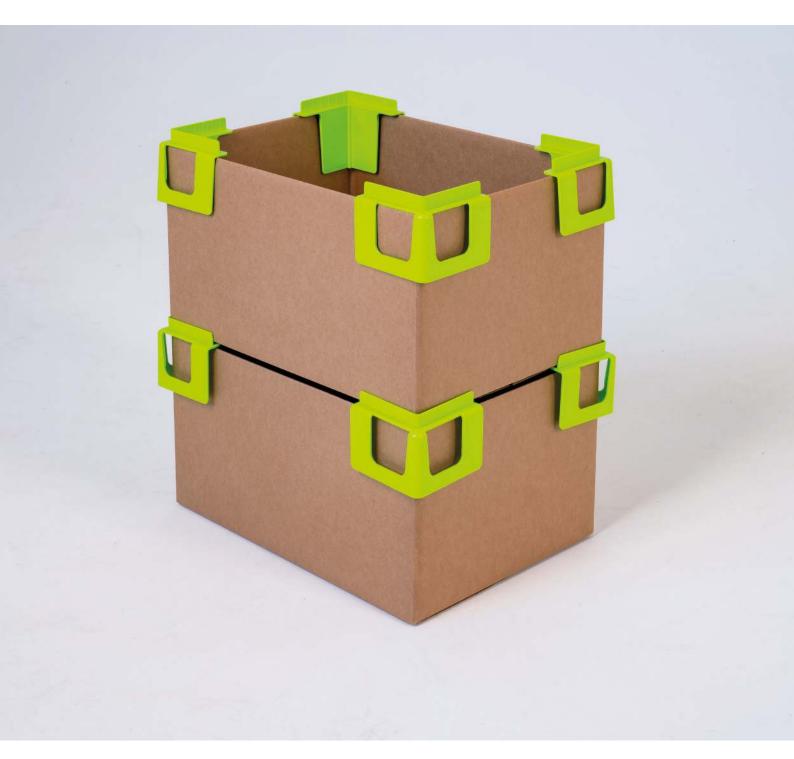

The ThorPak<sup>®</sup> Corner is a convenient tool for keeping open and stacking cardboard boxes. The little helper is extremely popular at packing stations because several boxes, for example, can be assembled and stacked at the same time.

When opening cardboard boxes, the flaps are often cut off, as they get in the way. This product can completely stop this and conduces occupational safety, cleanliness and saves time.