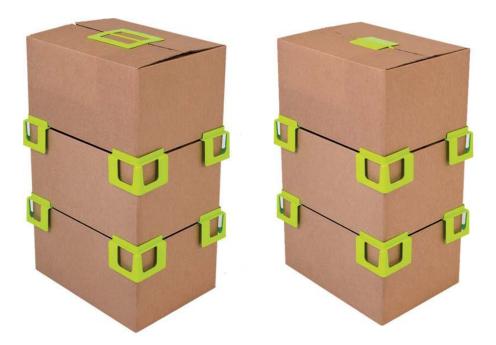

The ThorPak<sup>®</sup> Corner is a convenient tool for keeping open and stacking cardboard boxes. The little helper is extremely popular at packing stations because several boxes, for example, can be assembled and stacked at the same time.

When opening cardboard boxes, the flaps are often cut off, as they get in the way. This product can completely stop this and conduces occupational safety, cleanliness and saves time.