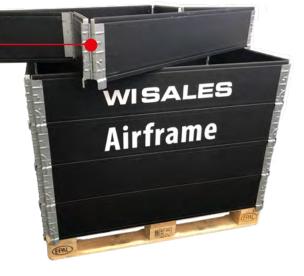

In addition, the diagonally foldable version with galvanised corner hinges saves a lot of space with empty shipping or when stored.

In addition, a sign in the form of a company logo or inscriptions such as a proprietary notice can be applied around the packaging unit to make it visually appealing. Optionally, the Airframe is available in many colours.

All stacking frames can be piled up on top of each other adjustably. Frames with 4 corner hinges can be folded diagonally.

The 6-hinge version (2 additional middle hinges – available with a size larger than 600 x 800mm) can be folded according to the respective pallet size and saves space.