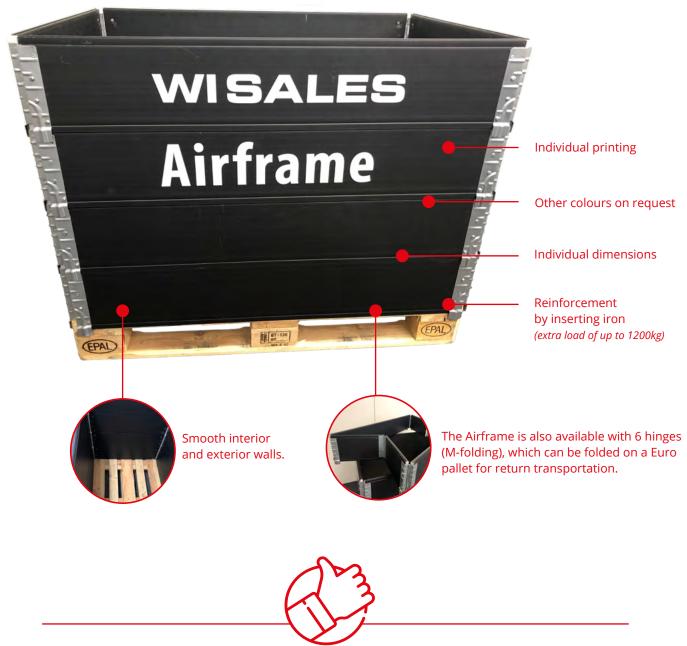

## Airframe®

## Plastic stacking frame (not only for Euro pallets)

The clean alternative

- For certain goods, it is an affordable and flexible alternative to other types of storage, transport and packaging.
- The Airframe® is characterised by a wide range of possible uses and easy handling.
  - 45% less weight compared to wooden frames.
- Our plastic stacking frames are a hygienic and light alternative to wooden stacking frames.
- The advantages are their low tare weight that does not change when stored outdoors, as well as smooth surfaces that can be cleaned easily.

Thanks to their corner hinges, they can be stacked on top of each other at any height, and due to the Airframe's low tare weight, several frame units can be stacked on top of one another quickly and easily for the required useable height.

In addition, the diagonally foldable version with galvanised corner hinges saves a lot of space with empty shipping or when stored.

In addition, a sign in the form of a company logo or inscriptions such as a proprietary notice can be applied around the packaging unit to make it visually appealing. Optionally, the Airframe is available in many colours.

All stacking frames can be piled up on top of each other adjustably. Frames with 4 corner hinges can be folded diagonally.

The 6-hinge version (2 additional middle hinges – available with a size larger than 600 x 800mm) can be folded according to the respective pallet size and saves space.